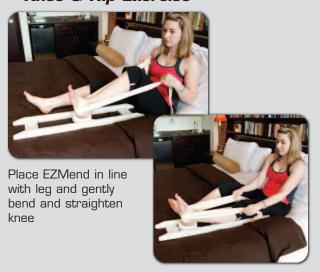

red to accelerate healing by:

- Increasing range of motion in knee, hip and ankle joints
- Increasing mobility and muscle tone
- Improving circulation
- Diminishing post-operative pain
- Preventing muscle weakness (atrophy)
- Reducing swelling
- Minimizing stiffness
- Minimizing scar tissue developing at joints
- Minimizing heel chafing



**EZMEND** can help restore muscle tone, reduce muscle wastage (atrophy) and increase range of motion. A great solution for those who are bedbound by physical impairments or would like to become more active and flexible.

**EZMEND** is easy to use, does not require you to put weight on your injury and keeps joints perfectly aligned for optimum results

- Easy to Use
- Safe for All Ages
- One Size Fits All





## Hip Exercise



## Knee & Hip Exercise



## WATCH VIDEO ONLINE www.EZ-MEND.com

Comes with simple, illustrated user guide

Please read the full user manual carefully and consult your healthcare professional before use.