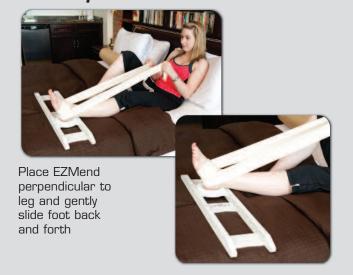

ars. **EZMEND** is engineered to accelerate healing by:

- Increasing range of motion in knee, hip and ankle joints
- Increasing mobility and muscle tone
- Improving circulation
- Diminishing post-operative pain
- Preventing muscle weakness (atrophy)
- Reducing swelling
- Minimizing stiffness
- Minimizing scar tissue developing at joints
- Minimizing heel chafing



**EZMEND** can help restore muscle tone, reduce muscle wastage (atrophy) and increase range of motion. A great solution for those who are bedbound by physical impairments or would like to become more active and flexible.

**EZMEND** is easy to use, does not require you to put weight on your injury and keeps joints perfectly aligned for optimum results

- Easy to Use
- Safe for All Ages
- One Size Fits All





## Hip Exercise



## Knee & Hip Exercise



## WATCH VIDEO ONLINE www.EZ-MEND.com

Comes with simple, illustrated user guide

Please read the full user manual carefully and consult your healthcare professional before use.