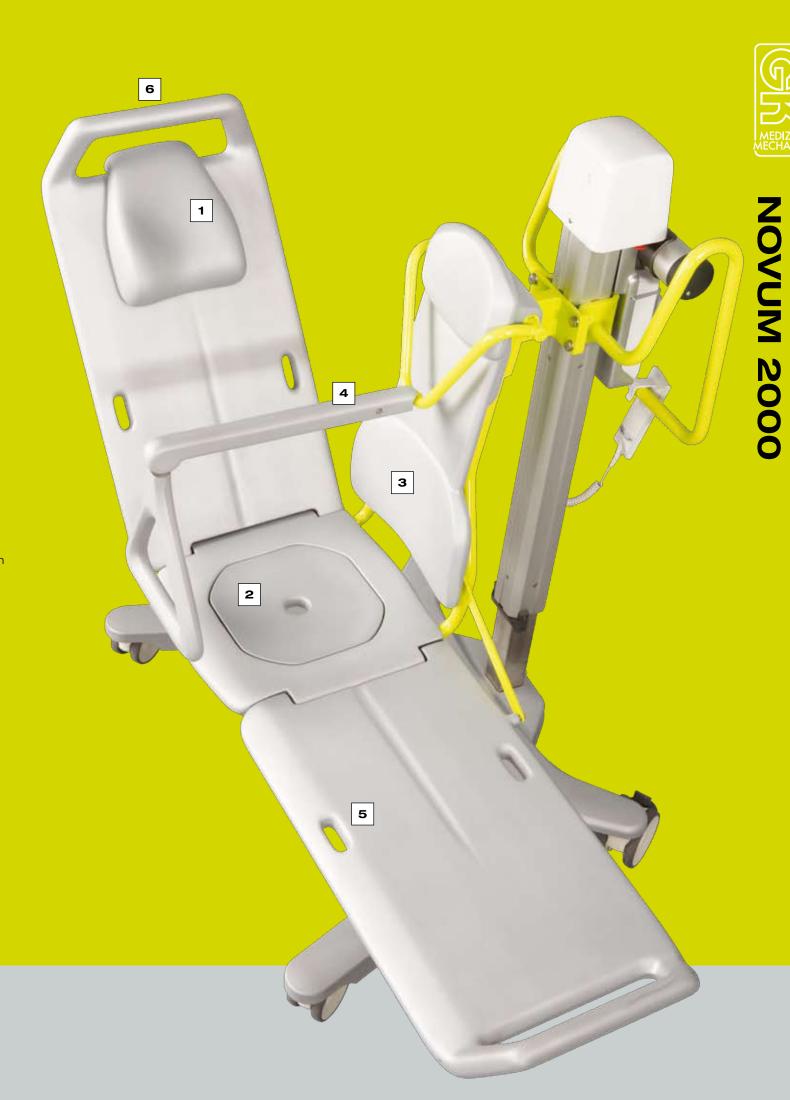

### **NOVUM 2000**

#### **NOVUM RECLINER LIFT** PURE ERGONOMICS

It's only the wealth of intelligent details, decades of experience and the love of the product that make a recliner lift a NOVUM 2000. Stringent quality tests and prolonged test phases ensure that right from the start innovations do what they're supposed to do – in other words, make something good that much better!

- Re-attachable head section with length compensation
- PU-foamed reclining surface with toilet opening
- Removable side section with rest function for easily cleaning the reclining surface
- 4 Swivelling grip and safety stirrup
- 5 Safety belt retainer
- 6 Ergonomic sliding stirrup