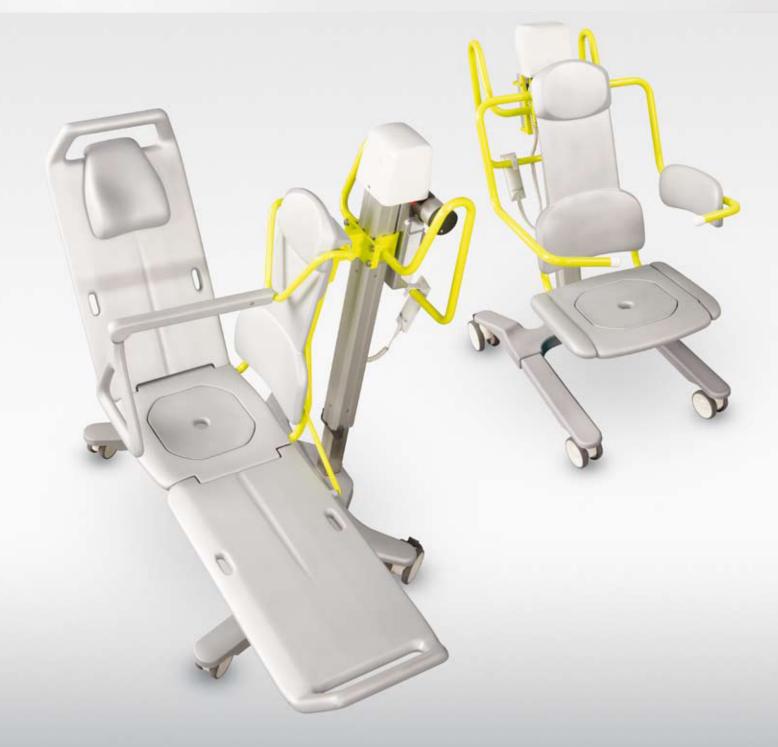

### **NOVUM 1000**

### NOVUM SEAT LIFT THE MULTIFUNCTIONAL INNOVATION

Perfect functionality, flawless workmanship and modern design are attributes that characterize the NOVUM 1000 by GK. This seat lift doesn't only fulfil the highest demands on users' and nursing staff's safety, it also ideally realizes all ergonomic demands.

- PU foam-padded chassis with heel-stop for helping people to sit up safely
- Padded hygiene seat with integrated toilet opening
- Attachable leg rest for elevating the leg
- Removable side section with rest function for easily cleaning the seat basket
- 5 Hand switch for electrically adjusting the lift's height
- Both sides of the back section may be used

### **NOVUM 2000**

#### **NOVUM RECLINER LIFT** PURE ERGONOMICS

It's only the wealth of intelligent details, decades of experience and the love of the product that make a recliner lift a NOVUM 2000. Stringent quality tests and prolonged test phases ensure that right from the start innovations do what they're supposed to do – in other words, make something good that much better!

- Re-attachable head section with length compensation
- PU-foamed reclining surface with toilet opening
- Removable side section with rest function for easily cleaning the reclining surface
- 4 Swivelling grip and safety stirrup
- 5 Safety belt retainer
- 6 Ergonomic sliding stirrup