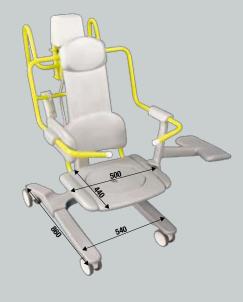

- PU foam-padded chassis with heel-stop for helping people to sit up safely
- Padded hygiene seat with integrated toilet opening
- Attachable leg rest for elevating the leg
- Removable side section with rest function for easily cleaning the seat basket
- 5 Hand switch for electrically adjusting the lift's height
- Both sides of the back section may be used

| TECHNICAL DATA:   |              |
|-------------------|--------------|
| Lifting height:   | 630 mm       |
| Chassis height:   | 135 mm       |
| Empty weight:     | 60 kg        |
| Lifting capacity: | 200 kg       |
| Power supply:     | 24 V         |
| Seat area:        | 500 x 440 mm |