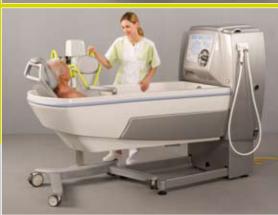

### **NOVUM 2000**

#### **NOVUM RECLINER LIFT** PURE ERGONOMICS

It's only the wealth of intelligent details, decades of experience and the love of the product that make a recliner lift a NOVUM 2000. Stringent quality tests and prolonged test phases ensure that right from the start innovations do what they're supposed to do – in other words, make something good that much better!

- Re-attachable head section with length compensation
- PU-foamed reclining surface with toilet opening
- Removable side section with rest function for easily cleaning the reclining surface
- 4 Swivelling grip and safety stirrup
- 5 Safety belt retainer
- 6 Ergonomic sliding stirrup