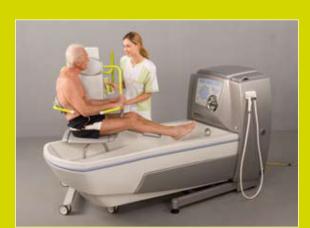

#### **NOVUM RECLINER LIFT** PURE ERGONOMICS

It's only the wealth of intelligent details, decades of experience and the love of the product that make a recliner lift a NOVUM 2000. Stringent quality tests and prolonged test phases ensure that right from the start innovations do what they're supposed to do – in other words, make something good that much better!

- Re-attachable head section with length compensation
- PU-foamed reclining surface with toilet opening
- Removable side section with rest function for easily cleaning the reclining surface
- 4 Swivelling grip and safety stirrup
- 5 Safety belt retainer
- 6 Ergonomic sliding stirrup

## TECHNOLOGY AND DETAILS

- Optional scales (max. 200 kg)
- Support-friendly safety belts with clip fastener
- PU-foamed reclining surface with ergonomic sliding stirrup
- Re-attachable head section with length compensation
- Service module with various safety monitoring functions