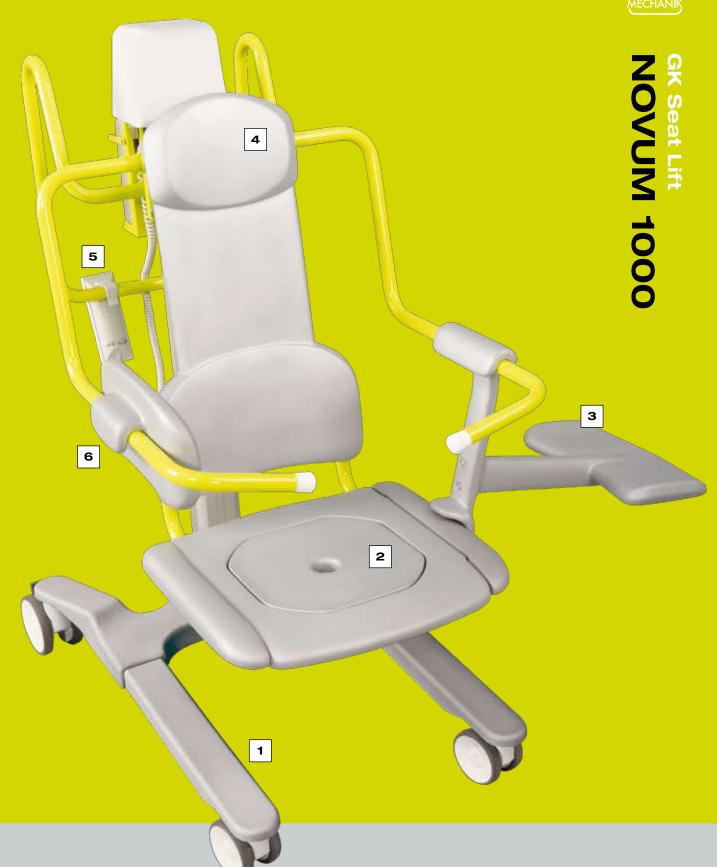

### **NOVUM 1000**

- PU foam-padded chassis with heel-stop for helping people to sit up safely
- Padded hygiene seat with integrated toilet opening
- Attachable leg rest for elevating the leg
- Removable side section with rest function for easily cleaning the seat basket
- 5 Hand switch for electrically adjusting the lift's height
- Both sides of the back section may be used