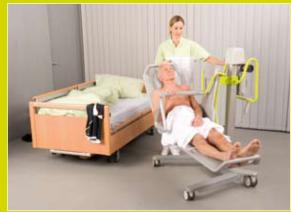

### **NOVUM 1000**

### NOVUM SEAT LIFT THE MULTIFUNCTIONAL INNOVATION

Perfect functionality, flawless workmanship and modern design are attributes that characterize the NOVUM 1000 by GK. This seat lift doesn't only fulfil the highest demands on users' and nursing staff's safety, it also ideally realizes all ergonomic demands.

- PU foam-padded chassis with heel-stop for helping people to sit up safely
- Padded hygiene seat with integrated toilet opening
- Attachable leg rest for elevating the leg
- Removable side section with rest function for easily cleaning the seat basket
- 5 Hand switch for electrically adjusting the lift's height
- Both sides of the back section may be used