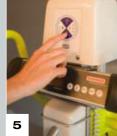

- PU foam-padded chassis with heel-stop for helping people to sit up safely
- Padded hygiene seat with integrated toilet opening
- Attachable leg rest for elevating the leg
- Removable side section with rest function for easily cleaning the seat basket
- 5 Hand switch for electrically adjusting the lift's height
- Both sides of the back section may be used