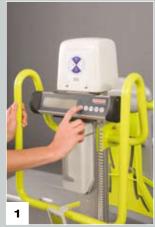

- PU foam-padded chassis with heel-stop for helping people to sit up safely
- Padded hygiene seat with integrated toilet opening
- Attachable leg rest for elevating the leg
- Removable side section with rest function for easily cleaning the seat basket
- 5 Hand switch for electrically adjusting the lift's height
- Both sides of the back section may be used

# TECHNOLOGY AND DETAILS

- 24 V replaceable battery system (NOVUM 1000 + 2000)
- Removable cover panel sections for easy cleaning and disinfecting
- 2 Smooth-running castors with immobilization brake
- 4 Integrated toilet opening, size-adjustable