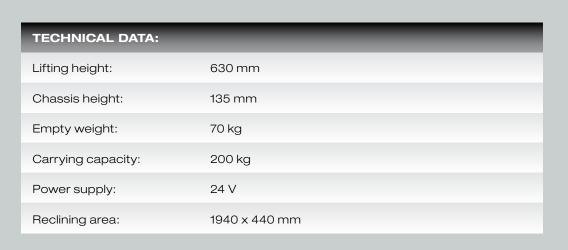

| TECHNICAL DATA:   |              |
|-------------------|--------------|
| Lifting height:   | 630 mm       |
| Chassis height:   | 135 mm       |
| Empty weight:     | 60 kg        |
| Lifting capacity: | 200 kg       |
| Power supply:     | 24 V         |
| Seat area:        | 500 x 440 mm |