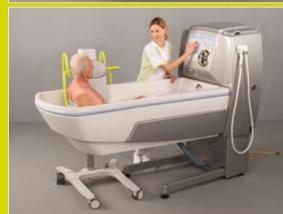

### NOVUM SEAT LIFT THE MULTIFUNCTIONAL INNOVATION

Perfect functionality, flawless workmanship and modern design are attributes that characterize the NOVUM 1000 by GK. This seat lift doesn't only fulfil the highest demands on users' and nursing staff's safety, it also ideally realizes all ergonomic demands.