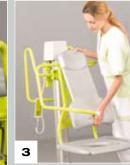

- Re-attachable head section with length compensation
- PU-foamed reclining surface with toilet opening
- Removable side section with rest function for easily cleaning the reclining surface
- 4 Swivelling grip and safety stirrup
- 5 Safety belt retainer
- 6 Ergonomic sliding stirrup