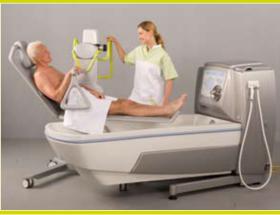

### **NOVUM 2000**

#### **NOVUM RECLINER LIFT** PURE ERGONOMICS

It's only the wealth of intelligent details, decades of experience and the love of the product that make a recliner lift a NOVUM 2000. Stringent quality tests and prolonged test phases ensure that right from the start innovations do what they're supposed to do – in other words, make something good that much better!

- Re-attachable head section with length compensation
- PU-foamed reclining surface with toilet opening
- Removable side section with rest function for easily cleaning the reclining surface
- 4 Swivelling grip and safety stirrup
- 5 Safety belt retainer
- 6 Ergonomic sliding stirrup