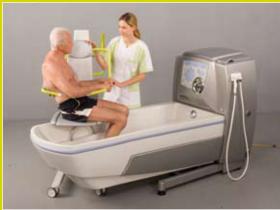

#### **NOVUM RECLINER LIFT** PURE ERGONOMICS

It's only the wealth of intelligent details, decades of experience and the love of the product that make a recliner lift a NOVUM 2000. Stringent quality tests and prolonged test phases ensure that right from the start innovations do what they're supposed to do – in other words, make something good that much better!

- Re-attachable head section with length compensation
- PU-foamed reclining surface with toilet opening
- Removable side section with rest function for easily cleaning the reclining surface
- 4 Swivelling grip and safety stirrup
- 5 Safety belt retainer
- 6 Ergonomic sliding stirrup

## TECHNOLOGY AND DETAILS

- Optional scales (max. 200 kg)
- Support-friendly safety belts with clip fastener
- PU-foamed reclining surface with ergonomic sliding stirrup
- Re-attachable head section with length compensation
- Service module with various safety monitoring functions