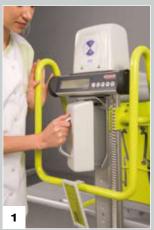

## TECHNOLOGY AND DETAILS

- Optional scales (max. 200 kg)
- Support-friendly safety belts with clip fastener
- PU-foamed reclining surface with ergonomic sliding stirrup
- Re-attachable head section with length compensation
- Service module with various safety monitoring functions