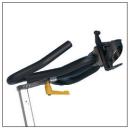

#### **Classic Handlebars**

Traditional handlebar design allows for multiple hand positions and ease-of-use. Note: not compatible with RevMaster Pilot.