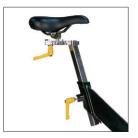

### Saddle

Easily customizable, accommodating a wide variety of users.

#### Micro-Adjust Fit

Increased adjustable range for exact fit, accommodating customized user preferences.