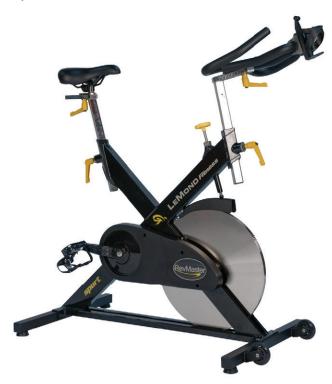

# THE LEMOND REVMASTER SPORT

**Classic LeMond performance, redefined.** 

The LeMond RevMaster Sport maintains our traditional frame design. Incorporating elements from our original bike and components from the RevMaster Pro, we proudly carry on the tradition of exceptional bike fit, tremendous outdoor cycling feel and ease-of-use—qualities our customers have come to expect in our indoor cycles.

# CLASSIC LEMOND PERFORMANCE, REDEFINED.

The LeMondRevMaster Sport maintains our traditional frame design. Incorporating elements from our original bike and components from the RevMaster Pro, we proudly carry on the tradition of exceptional bike fit, tremendous outdoor cycling feel and ease-of-use—qualities our customers have come to expect in our indoor cycles.