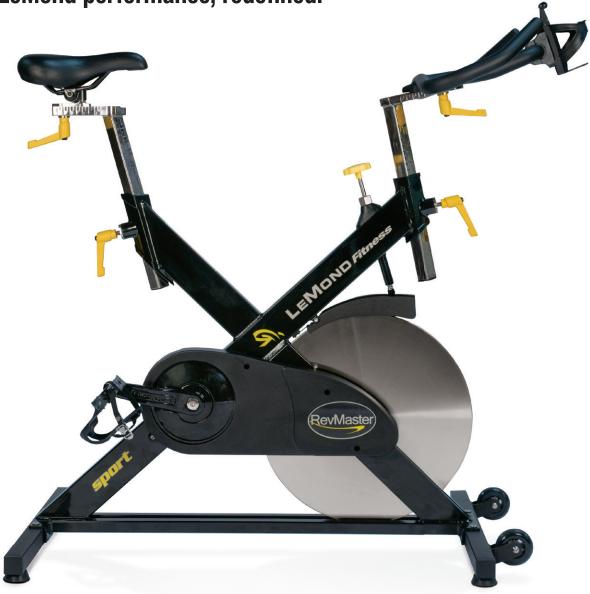

# THE LEMOND REVMASTER SPORT

**Classic LeMond performance, redefined.** 

The LeMond RevMaster Sport maintains our traditional frame design. Incorporating elements from our original bike and components from the RevMaster Pro, we proudly carry on the tradition of exceptional bike fit, tremendous outdoor cycling feel and ease-of-use—qualities our customers have come to expect in our indoor cycles.

# CLASSIC LEMOND PERFORMANCE, REDEFINED.

The LeMondRevMaster Sport maintains our traditional frame design. Incorporating elements from our original bike and components from the RevMaster Pro, we proudly carry on the tradition of exceptional bike fit, tremendous outdoor cycling feel and ease-of-use—qualities our customers have come to expect in our indoor cycles.

#### **Classic Handlebars**

Traditional handlebar design allows for multiple hand positions and ease-of-use. Note: not compatible with RevMaster Pilot.

### Saddle

Easily customizable, accommodating a wide variety of users.

#### V-Clamp

Unique V-clamp and rotated tube design offer enhanced stability.

DISTRIBUTED BY

190, Boul. St-Elzéar Ouest Laval (Ouébec) H7L 3N3 T 450 669.8985 | 1 800 361.0877 F 450 669.9532 | 1 888 935.7001