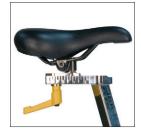

### Saddle

Easily customizable, accommodating a wide variety of users.

#### Micro-Adjust Fit

Increased adjustable range for exact fit, accommodating customized user preferences.