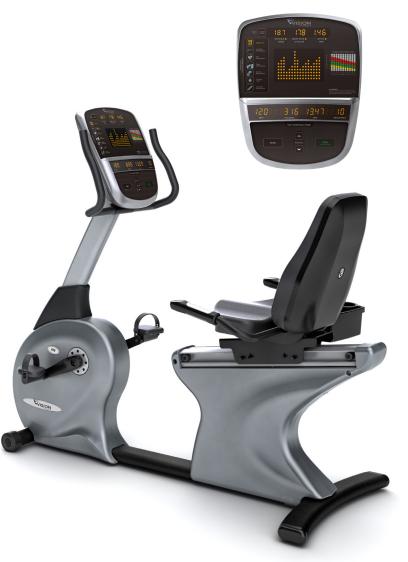

## R70 Recumbent bike

- Step-thru frame design offers easy access to the machine
- Self-powered generator allows for freedom of placement anywhere in the room
- Convenient accessory tray provides ample space for a mobile phone, keys, water bottle and MP3 player
- Comfort Arc<sup>™</sup> seat provides adjustable lumbar control for extra comfort
- Remote control grips allow quick workout adjustments
- Bright LED display is easily readable at any angle

| R70 SEMI-RECUMBENT FITNESS BIKE                                                                                                         |
|-----------------------------------------------------------------------------------------------------------------------------------------|
| Two-stage generator                                                                                                                     |
| 1 - 20                                                                                                                                  |
| Club Comfort Arc <sup>™</sup> seat with adjustable lumbar control                                                                       |
| Self-balancing pedals with adjustable straps                                                                                            |
| Fore/Aft                                                                                                                                |
| Easy-to-read LED                                                                                                                        |
| Distance, Speed, Heart Rate, % Max HR, Watts, METs, RPM,<br>Calories, Time, Resistance                                                  |
| Sprint 8 <sup>®</sup> , Manual, Interval, Fat Burn, HRT Cardio,<br>HRT Weight Loss, HRT Interval, HRT Hill, Watts,<br>5 Custom Programs |
| Contact grips and wireless                                                                                                              |
| 170.2 x 71.1 x 134.6 cm & 72.1 kg /<br>67" x 28" x 53" & 159 lbs.                                                                       |
| 181.4 kg / 400 lbs.                                                                                                                     |
|                                                                                                                                         |
| Lifetime                                                                                                                                |
| 5 years                                                                                                                                 |
| 2 years                                                                                                                                 |
|                                                                                                                                         |