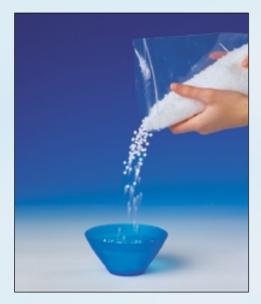

## Allfit<sup>TM</sup> always fits your exact needs. And those of your patient.

1. Simply pour the pellets into hot water (65°C - 149°F). When they have transformed into a transparent mass, the product is ready to use.