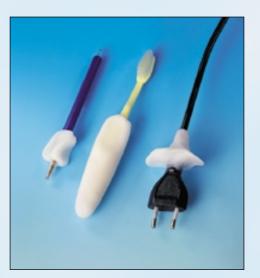

2. Now the mass can be handmoulded into any imaginable shape.

 You now can apply Allfit<sup>™</sup> to change the shape of an appliance, utensil or any other object. This example shows an improvement of the patient's grip function.

4. You can imagine any application: enlarge, enhance, rend heavier, reshape and change. Your patient's needs are your guide...