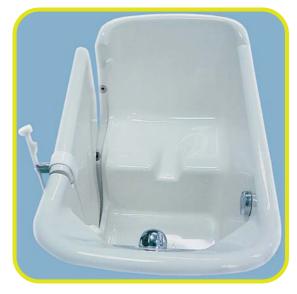

## SIT-IN BATHTUB

-

0

1

Ţ

. 3

0

(A)

## Open the door to a new bathing era.

## GK hera – sit-in type fixed height bathing system featuring:

- "Easy Entry" electronically locking and opening side door, opens a full 180°
- Accessible by total lifts, sit/stand lifts, ceiling lifts, chair lifts or ambulatory clients
- Fully automated control panel
- Electronic dispensing of bath additive and shampoo which is located in a lockable storage boot
- One touch activation of pre-selected water fill and shut off
- Manually adjusted thermostatic mixing valves for filling and showering
- Digital readout of tub and shower temperature
- Optional safety grab handles
- Ergonomically designed comfort seat and sloped foot well for additional leg and foot comfort
- Maximum strength ultra-durable door components ensures years of trouble free performance
- Quick filling in less than 2 minutes (depending on facility water pressure)
- Equipped with electronic jets adjustable to multiple intensity level settings
- Easy installation, does not require permanent connection to the floor