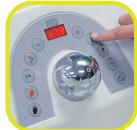

## GK hera – sit-in type fixed height bathing system featuring:

- "Easy Entry" electronically locking and opening side door, opens a full 180°
- Accessible by total lifts, sit/stand lifts, ceiling lifts, chair lifts or ambulatory clients
- Fully automated control panel
- Electronic dispensing of bath additive and shampoo which is located in a lockable storage boot
- One touch activation of pre-selected water fill and shut off
- Manually adjusted thermostatic mixing valves for filling and showering
- Digital readout of tub and shower temperature
- Optional safety grab handles
- Ergonomically designed comfort seat and sloped foot well for additional leg and foot comfort
- Maximum strength ultra-durable door components ensures years of trouble free performance
- Quick filling in less than 2 minutes (depending on facility water pressure)
- Equipped with electronic jets adjustable to multiple intensity level settings
- Easy installation, does not require permanent connection to the floor