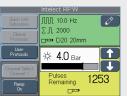

## **INTELECT® RPW**

Intelect<sup>®</sup> RPW incorporates touch screen technology to ensure a high degree of simplicity. The easy-to-use menu-driven user interface guarantees reliable selection of all necessary parameters for treatment set-up as well as during patient treatment.

### **2** STATE-OF-THE-ART NAVIGATION

This feature allows access to the desired functions at the touch of a finger. Treatment setup is quick and easy via Quick-link Indications, Clinical Protocols<sup>TM</sup>, User Protocols or manual adjustment:

## **3** UNIQUE OPTIMAL ENERGY LEVEL ADJUSTMENT

- Unique ramp feature that allows gradual ramping of the intensity during treatment
- Provides an automatic and smooth intensity increase in tune with your patient
- Patient pain threshold can be recorded and treatment can be managed at the optimal painless energy level