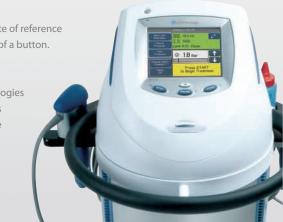

## **INTELECT® RPW**

Intelect<sup>®</sup> RPW incorporates touch screen technology to ensure a high degree of simplicity. The easy-to-use menu-driven user interface guarantees reliable selection of all necessary parameters for treatment set-up as well as during patient treatment.

#### **4** CLINICAL RESOURCES

Intelect® RPW includes a full suite of reference resources available at the push of a button. These resources include:

- Full colour graphics library of anatomical images and pathologies
- Hand piece placement images • Radial pressure wave rationale
- Radial pressure wave contraindications