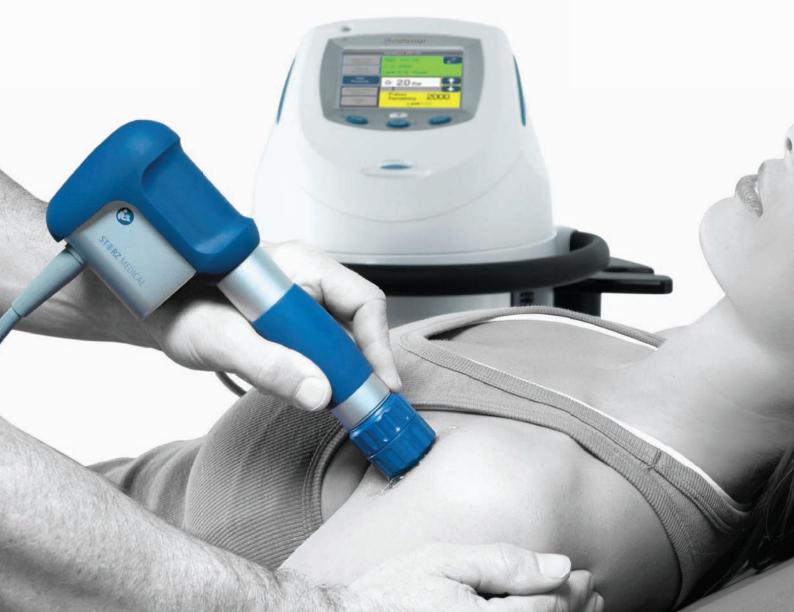

#### **1** 2 CHANNEL OUTPUT CONNECTIONS

Intelect<sup>®</sup> RPW allows the connection of 2 hand pieces for quick and efficient use of complementary applicator transmitters during patient treatment. 2 hand piece applicators available:

## **D-ACTOR®** Applicator

- **Applications:**
- Myofascial trigger points
- Other disorders of tendon insertions
- Activation of muscle and connective tissue
- Acupuncture shock wave therapy
- Cellulite treatment (stages I III)
- Muscle and connective tissue tightening
- Elimination of lymphatic congestion
- Body shaping