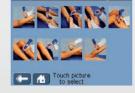

#### **4** CLINICAL RESOURCES

Intelect® RPW includes a full suite of reference resources available at the push of a button. These resources include:

- Full colour graphics library of anatomical images and pathologies
- Hand piece placement images • Radial pressure wave rationale
- Radial pressure wave contraindications