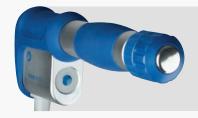

## **D-ACTOR®** Applicator

- **Applications:**
- Myofascial trigger points
- Other disorders of tendon insertions
- Activation of muscle and connective tissue
- Acupuncture shock wave therapy
- Cellulite treatment (stages I III)
- Muscle and connective tissue tightening
- Elimination of lymphatic congestion
- Body shaping

Medical massage

• Regulation of muscle tone