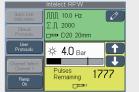

## **INTELECT® RPW**

Intelect<sup>®</sup> RPW incorporates touch screen technology to ensure a high degree of simplicity. The easy-to-use menu-driven user interface guarantees reliable selection of all necessary parameters for treatment set-up as well as during patient treatment.

### **2** STATE-OF-THE-ART NAVIGATION

This feature allows access to the desired functions at the touch of a finger. Treatment setup is quick and easy via Quick-link Indications, Clinical Protocols<sup>TM</sup>, User Protocols or manual adjustment:

## **3** UNIQUE OPTIMAL ENERGY LEVEL ADJUSTMENT

- Unique ramp feature that allows gradual ramping of the intensity during treatment
- Provides an automatic and smooth intensity increase in tune with your patient
- Patient pain threshold can be recorded and treatment can be managed at the optimal painless energy level