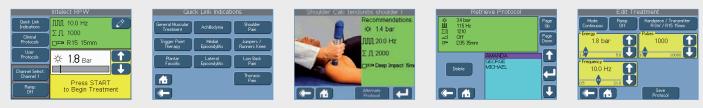

## **INTELECT® RPW**

Intelect<sup>®</sup> RPW incorporates touch screen technology to ensure a high degree of simplicity. The easy-to-use menu-driven user interface guarantees reliable selection of all necessary parameters for treatment set-up as well as during patient treatment.

### **2** STATE-OF-THE-ART NAVIGATION

This feature allows access to the desired functions at the touch of a finger. Treatment setup is quick and easy via Quick-link Indications, Clinical Protocols<sup>TM</sup>, User Protocols or manual adjustment:

• 200 user-defined protocol storage slots

• Over 80 clinical protocols on board

#### **4** CLINICAL RESOURCES

Intelect® RPW includes a full suite of reference resources available at the push of a button. These resources include:

- Full colour graphics library of anatomical images and pathologies
- Hand piece placement images • Radial pressure wave rationale
- Radial pressure wave contraindications